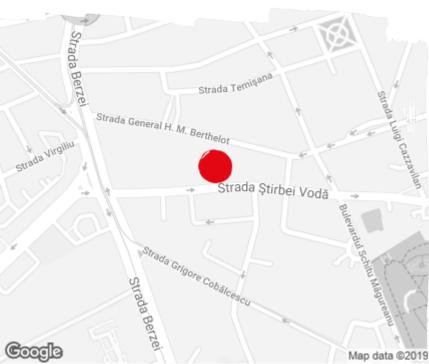

#### Location

Available space Building completely leased

## **Domus Business Center**

Bucharest, Sector 1, 36 Stirbei Voda Street