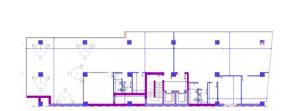

ormation**

| Building status      | Existing    |
|----------------------|-------------|
| Year of construction | 2013        |
| Parking ratio        | 1 / 80 sq m |
| Total building area  | 1 838 sq m  |

#### **Commercial terms**

| Office space*      | after login * |
|--------------------|---------------|
| Service charge*    | after login * |
| Minimum lease term | after login * |
| Availability       | after login * |
|                    |               |

\* Asking terms for m²/month

#### Location



Available space Building completely leased



# officefinder.ro

### Standard fit-Out

- Air conditioning
- T Suspended ceiling
- C Telephone cabling
- Computer cabling
- Power cabling
- ≈ Carpeting
- 🖄 Reception
- Security

Fibre optics

Ħ

Openable windows

## Typical floor plan



### Public transport

Metro: M2 Bus: 122, 126, 137, 138, 168, 178, 226, 268, 368 Tram: 24,44

Contact

& +40 21 302 3400 More information